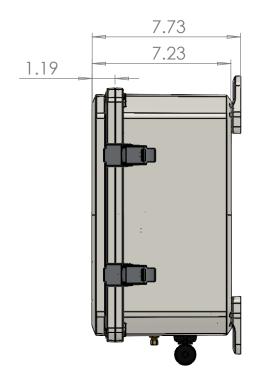

В

В

A

DIMENSIONS ARE IN INCHES
TOLERANCES:
FRACTIONAL ±
ANGULAR: MACH ±
TWO PLACE DECIMAL
THREE PLACE DECIMAL

±
three place decimal

DO NOT SCALE DRAWING

SYNOPSE 6723 ODYSSEY DRIVE HUNTSVILLE AL 35806

TOP ASSEMBLY, CBSSW-450-002

SIZE DWG. NO.

AMechanical\_Datasheet A

SCALE:1:10 WEIGHT: SHEET 1 OF 1

PROPRIETARY AND CONFIDENTIAL

THE INFORMATION CONTAINED IN THIS DRAWING IS THE SOLE PROPERTY OF SYNAPSE WIRELESS. ANY REPRODUCTION IN PART OR AS A WHOLE WITHOUT THE WRITTEN PERMISSION OF SYNAPSE WIRELESS IS PROHIBITED.