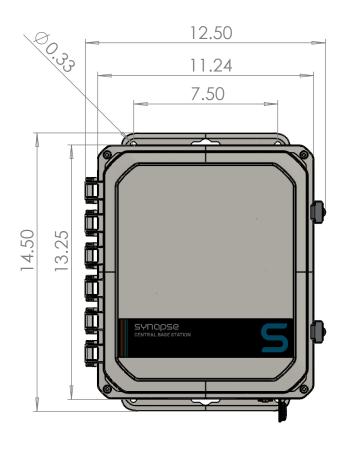

В

В

A

DIMENSIONS ARE IN INCHES
TOLERANCES:
FRACTIONAL ±
ANGULAR: MACH ±
TWO PLACE DECIMAL
THREE PLACE DECIMAL

±
three place decimal

DO NOT SCALE DRAWING

SYNOPSE 6723 ODYSSEY DRIVE HUNTSVILLE AL 35806

TOP ASSEMBLY, CBSSW-450-002

SIZE DWG. NO.

AMechanical\_Datasheet A

SCALE:1:10 WEIGHT: SHEET 1 OF 1

PROPRIETARY AND CONFIDENTIAL

THE INFORMATION CONTAINED IN THIS DRAWING IS THE SOLE PROPERTY OF SYNAPSE WIRELESS. ANY REPRODUCTION IN PART OR AS A WHOLE WITHOUT THE WRITTEN PERMISSION OF SYNAPSE WIRELESS IS PROHIBITED.