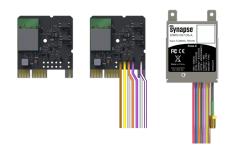

DIM10-087-06, DIM10-087-06-FW, and DIM10-087-06-A

**Embedded Light Controllers** 

DIM10-220, TL7-B2, and TL7-HVG **Bolt-On and Twist-Lock Controllers** 