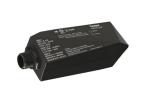

### HARDWARE COMPONENTS

CBSSW-450-002

#### Site Controller

The CBS Site Controllers are key components of every SimplySnap lighting control solution from Synapse. Site Controllers coordinate communication out to all the Synapse-enabled devices that are part of the mesh network. They manage system configuration details, gather power and status information, apply zone behaviors, store scheduled events, generate notifications, and update controllers when new features or enhancements are added.