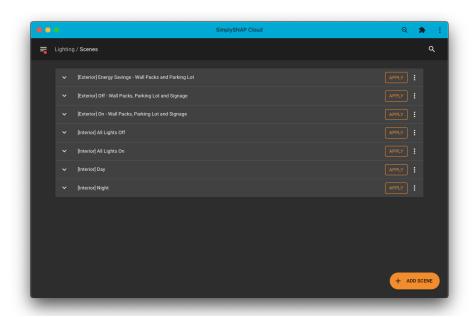

#### **SCENES**

Create a behavior or a group of behaviors for one or more control zones. Once created these scenes can be manually applied with a single click or set to a schedule.