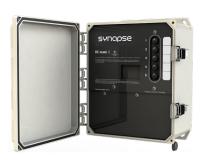

### HARDWARE COMPONENTS

CBSSW-450-002

#### Site Controller

The CBS Site Controllers are key components of every SimplySnap lighting control solution from Synapse. Site Controllers coordinate communication out to all the Synapse-enabled devices that are part of the mesh network. They manage system configuration details, gather power and status information, apply zone behaviors, store scheduled events, generate notifications, and update controllers when new features or enhancements are added.