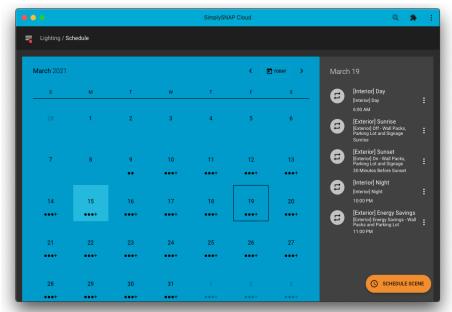

#### **SCENES**

Create a behavior or a group of behaviors for one or more control zones. Once created these scenes can be manually applied with a single click or set to a schedule.

### **SCHEDULES**

The built in calendar feature allows scenes to be scheduled out for several years. Pick a scene and a start date to add some easy automation to your lighting control system.