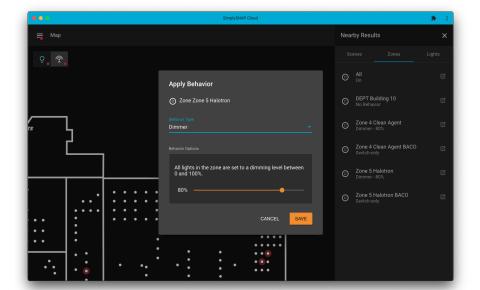

### **ZONES**

Create groups of lights based on location, function, or type of fixture. This lets you make adjustments to entire areas or Zones with just a few clicks.