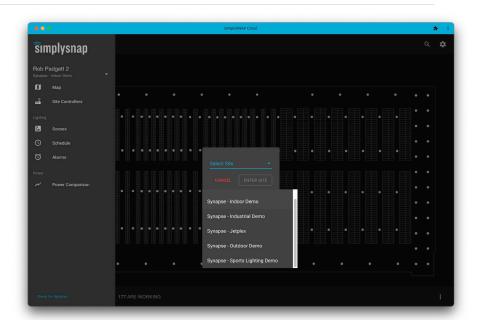

#### **MULTI-SITE MANAGEMENT**

Managing multiple locations usually means having a list of website links and a collection of passwords. With SimplySnap, use a single log-in and one interface to manage multiple sites.