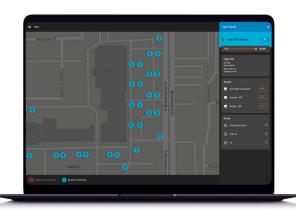

## SIMPLE USER INTERFACE

With SimplySnap, users can access and control their lighting system using a web browser on any computer or smart device.

The responsive design and intitive user interface works great on laptops, tablets, or phones for quick access and real time updates to the system. Our intelligent lighting system scales easily to support small sites with a few hundred lights, installations with thousands of locations, and larger sites with up to 10,000 lights.

#### **MULTI-SITE MANAGEMENT**

Managing multiple locations usually means having a list of website links and a collection of passwords. With SimplySnap, use a single log-in and one interface to manage multiple sites.