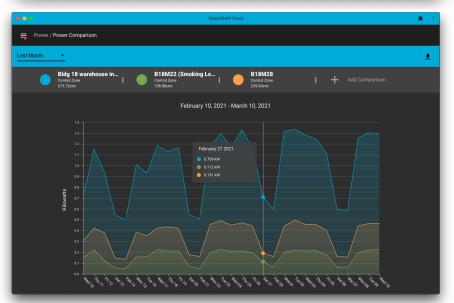

#### **ENERGY MONITORING**

Gather data to understand the impact of different control strategies, schedules, and sensors. Compare energy usage across multiple zones and over a specific timeframe.