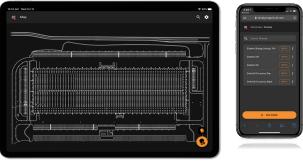

## SIMPLE USER INTERFACE

With SimplySnap, users can access and control their lighting system using a web browser on any computer or smart device.

The responsive design and intitive user interface works great on laptops, tablets, or phones for quick access and real time updates to the system. Our intelligent lighting system scales easily to support small sites with a few hundred lights, installations with thousands of locations, and larger sites with up to 10,000 lights.