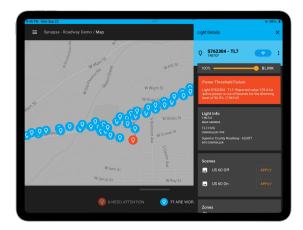

#### **AUTOMATIC FIXTURE FAILURE DETECTION**

Proactive detection of power deviation, with instant email notifications for prompt response.

#### Roadway

Municipalities and utilities often face the challenge of managing diverse lighting infrastructures, with various light fixture types spread across their cities. SimplySnap Cloud simplifies this by enabling seamless asset tracking, pulling detailed luminaire information from D4i drivers using memory bank 1. In addition to supporting D4i, our platform also tracks vital data from DALI drivers. With this comprehensive approach, utilities can streamline their maintenance processes, reducing downtime and improving service reliability. If a failure is detected in either the luminaire or the driver, SimplySnap Cloud will automatically generate an email notification, ensuring timely interventions to minimize disruptions.