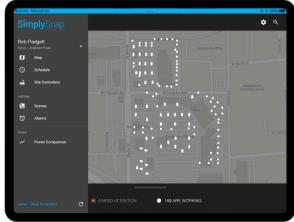

#### MAP BASED VISUALIZATION

Monitor the real-time status of your lighting system through an intuitive mapbased interface. Consolidates all sitecontroller maps into a single interface, providing a unified view of your entire lighting network.