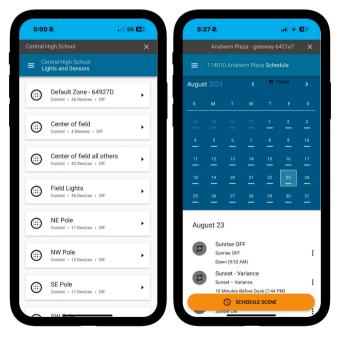

#### MAP BASED VISUALIZATION

Monitor the real-time status of your lighting system through an intuitive mapbased interface. Consolidates all sitecontroller maps into a single interface, providing a unified view of your entire lighting network.

#### **Parking Lots and Outdoor Spaces**

The facilities manager can update lighting schedules for all locations from centralized management interface in SimplySnap Cloud, ensuring the parking lots are well-lit when needed. Additionally, the manager uses the Power Insights app to verify that the implemented schedules and dimming controls are achieving the targeted energy savings.