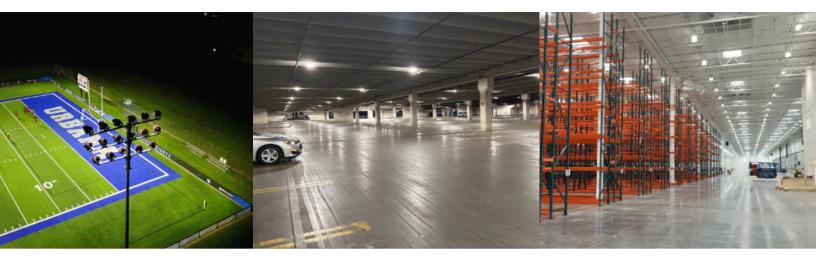

#### **Parking Lots and Outdoor Spaces**

The facilities manager can update lighting schedules for all locations from centralized management interface in SimplySnap Cloud, ensuring the parking lots are well-lit when needed. Additionally, the manager uses the Power Insights app to verify that the implemented schedules and dimming controls are achieving the targeted energy savings.

#### **Parking Garages**

By combining multiple gateways into a single map layer, the facility manager can monitor the status of lights across all levels in real-time. In case of a power outage or fixture failure, the system sends proactive email notifications, ensuring quick response to maintain safety and security within the garage.

## Warehouses and Manufacturing Facilities

Operations staff can control all indoor and outdoor lighting through a single interface across the facility, simplifying operations. With the Power Insights app, the plant manager can generate reports demonstrating that the facility meets these energy regulations, making audits and compliance checks straightforward.

#### **Sports Lighting**

The facility manager can remotely control the lights at the ballfield or arena, turning them on or off as needed using the progressive web app. Schedules for the entire sports season are set up in advance, ensuring all events are properly illuminated. Coaches and maintenance staff can be given different access levels, allowing them to adjust specific lighting settings or run entertainment effects like Paparazzi & Chase, without compromising the overall system. The manager also uses the color interface to create custom color palettes that match team colors, enhancing the visual experience for fans and players alike.