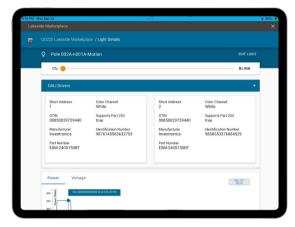

#### **COMPREHENSIVE ASSET MANAGEMENT**

Keep detailed records of OEM-specific information, including vendor details, part numbers, and color.

#### Roadway

Municipalities and utilities often face the challenge of managing diverse lighting infrastructures, with various light fixture types spread across their cities. SimplySnap Cloud simplifies this by enabling seamless asset tracking, pulling detailed luminaire information from D4i drivers using memory bank 1. In addition to supporting D4i, our platform also tracks vital data from DALI drivers. With this comprehensive approach, utilities can streamline their maintenance processes, reducing downtime and improving service reliability. If a failure is detected in either the luminaire or the driver, SimplySnap Cloud will automatically generate an email notification, ensuring timely interventions to minimize disruptions.