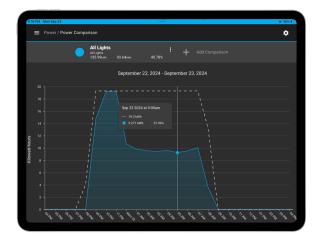

#### **POWER INSIGHTS**

Detailed energy consumption data with comparisons to baseline usage, showcasing potential energy savings through dimming and occupancy-based controls.