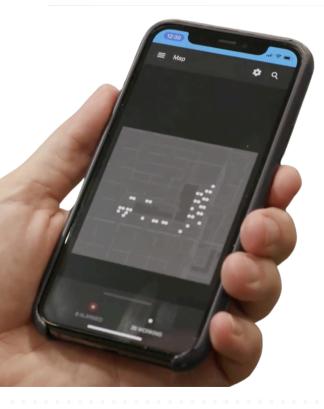

#### MAP BASED VISUALIZATION

Monitor the real-time status of your lighting system through an intuitive mapbased interface. Consolidates all sitecontroller maps into a single interface, providing a unified view of your entire lighting network.