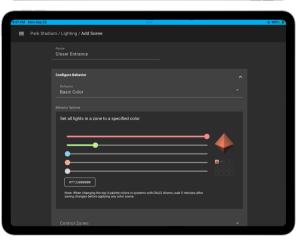

#### **ADVANCED SPORTS LIGHTING FEATURES**

Control RGBAW Color with the ability to set up custom color mixes and apply them to static or dynamic effects through the SimplySnap Cloud interface. Additionally, take advantage of ProFX, our advanced effects package, which includes 7 dynamic field effects to enhance sports lighting experiences.